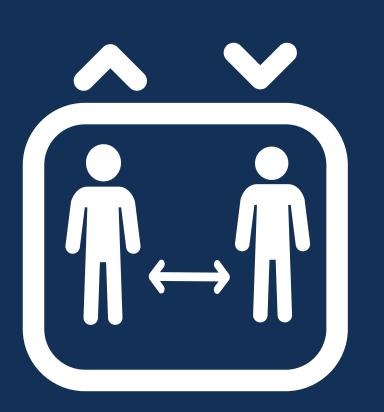

#### **Elevator Use**

For your safety, limit 2 people or less when using elevators

### Elevator Use

For your safety, limit 2 people or less when using elevators.