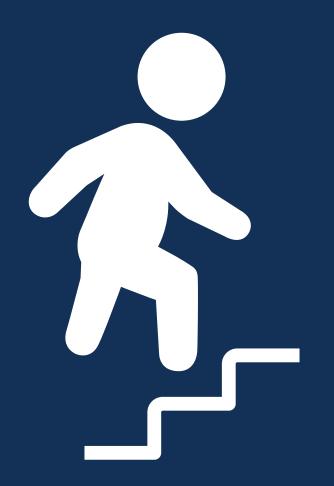

### Stairwell Use

Please keep 6 feet between you and others in the stairwell. Give way for people walking up.

### Stairwell Use

Please keep **6 feet** between you and others in the stairwell. Give way for people walking up.